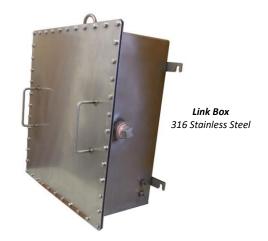

## SURGE PROTECTIVE DEVICE (SPD)

Thor Systems' *TLb* Series is an underground transmission Link Box available with both station class arresters and copper grounding bars. The Link Box is used to provide overvoltage protection for underground transmission cables by bonding the cable sheaths to ground either through surge arresters or a direct C11000 copper connection to avoid a Cable Dielectric Fault.

| MECHANICAL SPECIFICATIONS                                                                   |                                                            |  |  |
|---------------------------------------------------------------------------------------------|------------------------------------------------------------|--|--|
| Box Dimensions                                                                              | 26-1/2"H x 22-1/2"Wx10-5/8"D                               |  |  |
| Box Construction                                                                            | 10 GA (0.130") 316 Stainless Steel                         |  |  |
| Box Hardware                                                                                | 316 Stainless Steel                                        |  |  |
| Internal Bus Structure                                                                      | 1/4" Thick ETP C11000 Cooper; 316 Stainless Steel Hardware |  |  |
| DESIGN FEATURES                                                                             |                                                            |  |  |
| Accepts 4KV, 6kV, 8kV, 10kV, 12, or 15kV Surge Arresters                                    |                                                            |  |  |
| Accepts Ground Bars for <b>Ground Link Boxes</b>                                            |                                                            |  |  |
| Includes provisions to apply Pressure Test at installation                                  |                                                            |  |  |
| Individual Grounding Connections                                                            |                                                            |  |  |
| View Port provides <b>inside</b> view of enclosure without removing lid (using a Borescope) |                                                            |  |  |
| Integrated lifting handles and D-Hook                                                       |                                                            |  |  |
| Withstands enclosure test for Water Emersion, Electrical & Dielectric Ratings               |                                                            |  |  |