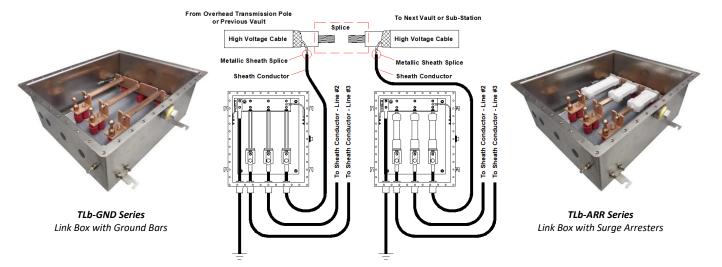

## SURGE PROTECTIVE DEVICE (SPD)

Thor Systems' *TLb* Series is an underground transmission Link Box available with both station class arresters and copper grounding bars. The Link Box is used to provide overvoltage protection for underground transmission cables by bonding the cable sheaths to ground either through surge arresters or a direct C11000 copper connection to avoid a Cable Dielectric Fault.

Typical installations include two Link Boxes: **Arrester Link Box** (comprised of 4, 6, 8, 10 or 12kV Surge Arresters) and **Ground Link Box** (with Copper Ground Bars). One spliced sheath conductor is connected to the Arrester Link Box and a second spliced sheath conductor is connected to the Ground Link Box. This provides a path to ground for the excessive sheath voltage, preventing a Cable Dielectric Fault.